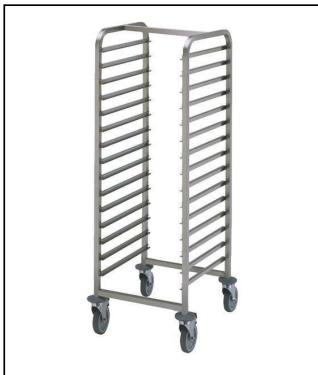

### Self Service - Trolley for 15 pastry trays 400x600mm

361000 (CTR15TS)

Trolley for 15 pastry trays, 400x600 mm

#### Item No.

Constructed in 304 AISI stainless steel. Framework in mm25 tubing, completely welded. The L-shaped runners, with an upturn at each end, can accommodate 400x600 mm pastry trays. N. 4 swivelling castors, two with brakes, mm125 in diameter, fitted with plastic bumpers.

### **Main Features**

- Framework in 25 mm tubing, completely welded.
- Delivered already assembled.
- Designed for the transportation of 400x600 mm pastry trays.

#### Construction

- Developed and produced in ISO 9001 and ISO 14001 certified factory.
- Grey plastic bumpers on all wheels.
- 4 pivoting Ø 125 mm wheels, of which 2 with brakes.
- L-shaped runners with an upturn at each end, to hold the racks in place.
- Durable no-mark tread on the wheels.
- Constructed entirely in AISI 304 Stainless Steel with Scotch Brite finish.