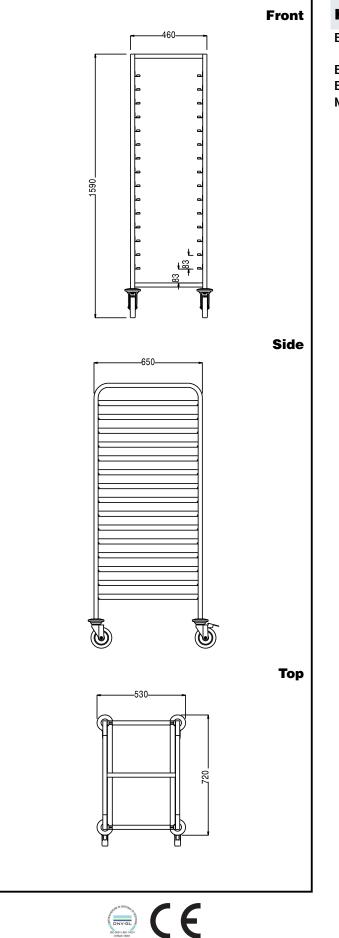

# **Key Information:**

| External dimensions, Width:  |
|------------------------------|
| 361000 (CTR15TS)             |
| External dimensions, Depth:  |
| External dimensions, Height: |
| Net weight:                  |

530 mm 720 mm 1590 mm 20 kg

Self Service Trolley for 15 pastry trays - 400x600mm

The company reserves the right to make modifications to the products without prior notice. All information correct at time of printing.